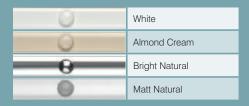

## **Colour Selection**

Wall Jamb available in Bright Natural (BN) & Matt Natural (MN) anodised finish and White (WH) or Almond Cream (AC) powder coat finishes

Special colours available upon request. Contact your