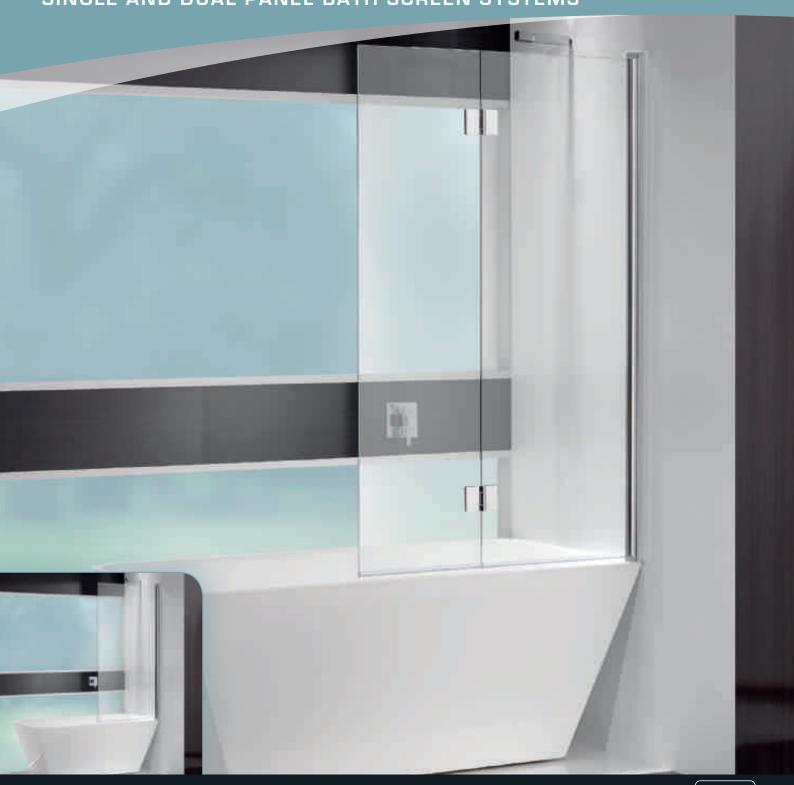

# Square Bath Screen

SINGLE AND DUAL PANEL **BATH SCREEN SYSTEMS** 

#### **Single Panel**

Swings through 180° Provides easy entry/exit

Fold away option against wall when screen not

Provides drier, safer bathroom floor

### **Dual Panel**

Provides easy entry/exit

Fold away option against wall when screen not

Easy to clean